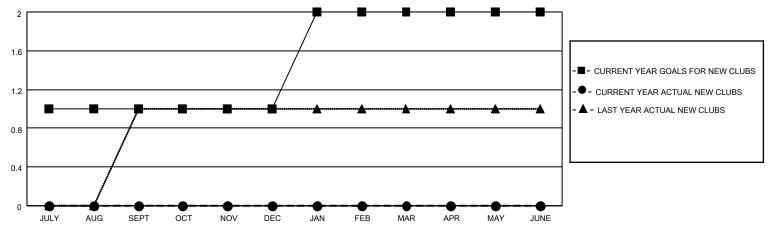

## District 310 A1

| Clubs         |               |             |               | Members               |                         |                         |                                                    |  |
|---------------|---------------|-------------|---------------|-----------------------|-------------------------|-------------------------|----------------------------------------------------|--|
|               | RESULTS FOR   | R 2020-2021 |               | RESULTS FOR 2020-2021 |                         |                         |                                                    |  |
| QUARTER       | NEW CLUB GOAL | NEW CLUBS   | DROPPED CLUBS | QUARTER MEM           | MBER GROWTH NET<br>GOAL | MEMBER GROWTH<br>ACTUAL | DROPPED<br>MEMBERS ACTUAL<br>(including transfers) |  |
| JULY/AUG/SEPT | 1             | 0           | 0             | JULY/AUG/SEPT         | 60                      | 29                      | 0                                                  |  |
| OCT/NOV/DEC   | 0             | 0           | 0             | OCT/NOV/DEC           | 80                      | 0                       | 0                                                  |  |
| JAN/FEB/MAR   | 1             | 0           | 0             | JAN/FEB/MAR           | 60                      | 0                       | 0                                                  |  |
| APR/MAY/JUNE  | 0             | 0           | 0             | APR/MAY/JUNE          | 30                      | 0                       | 0                                                  |  |

### GOALS AND ACTUAL NEW CLUBS CUMULATIVE