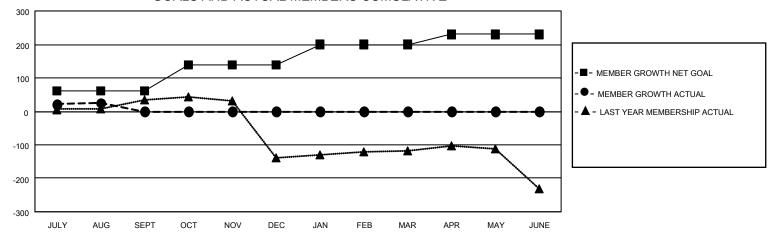

## District 310 A1

| Clubs         |               |             |               | Members               |                         |                         |                                                    |  |
|---------------|---------------|-------------|---------------|-----------------------|-------------------------|-------------------------|----------------------------------------------------|--|
|               | RESULTS FOR   | R 2020-2021 |               | RESULTS FOR 2020-2021 |                         |                         |                                                    |  |
| QUARTER       | NEW CLUB GOAL | NEW CLUBS   | DROPPED CLUBS | QUARTER MEM           | MBER GROWTH NET<br>GOAL | MEMBER GROWTH<br>ACTUAL | DROPPED<br>MEMBERS ACTUAL<br>(including transfers) |  |
| JULY/AUG/SEPT | 1             | 0           | 0             | JULY/AUG/SEPT         | 60                      | 29                      | 0                                                  |  |
| OCT/NOV/DEC   | 0             | 0           | 0             | OCT/NOV/DEC           | 80                      | 0                       | 0                                                  |  |
| JAN/FEB/MAR   | 1             | 0           | 0             | JAN/FEB/MAR           | 60                      | 0                       | 0                                                  |  |
| APR/MAY/JUNE  | 0             | 0           | 0             | APR/MAY/JUNE          | 30                      | 0                       | 0                                                  |  |

### GOALS AND ACTUAL MEMBERS CUMULATIVE

|                  |   | ī                                |                                 |             |   |
|------------------|---|----------------------------------|---------------------------------|-------------|---|
| DROPPED CLUBS: 0 |   | 0 CLUBS OF 0 ADDED 1 OR MORE NEW | GENDER DISTRIBUTION             |             |   |
|                  |   | MEMBERS                          | MALE                            | 0 (100.00%) |   |
|                  |   |                                  | FEMALE                          | 0 (100.00%) |   |
| DROPPED MEMBERS  |   |                                  |                                 |             |   |
| DECEASED         | 0 | CLICK HERE FOR CUMULATIVE        | TOTAL FAMILY UNIT MEMBERS       |             | 0 |
| CLUB CANCELLED   | 0 | MEMBERSHIP DATA                  |                                 |             | 0 |
| OTHER 0          |   |                                  | FAMILY MEMBERS PAYING HALF DUES |             | 0 |
| TOTAL            | 0 |                                  |                                 |             |   |